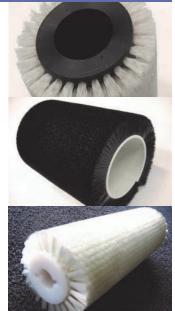

## SPECIALIST AND CUSTOM MADE BRUSHES

Quality custom built brushes designed with your individual specifications in mind. Manufactured using your choice of quality filament on state of the art brush making equipment. Our cutting edge technology and expertise means you will have the perfect brush every time.

From Food, Beverage, Print, Packaging through to Agricultural, Pharmaceutical, Conveyor Cleaning and Machine Guarding - we can create brushes for any requirement or application.

Custom built brushes can take on many shapes and sizes and can be found in virtually any industry throughout the world.

## **TECHNOLOGY AVAILABLE**

- Strip Brush Machinery
- Punch & Staple Machinery
- Twisted Wire Machinery
- Polyurethane Mouldings
- Fusion Welding
- Hand Drawing also available

- FILAMENTS AVAILABLE
- Polypropylene
- Nylon
- Abrasive Nylon
- Polyethylene
- Polvester
- Horse Hair
- Pigs Hair

- Goat Hair
  - Tampico Fibre
  - Union Fibre
  - Bassine
  - Oil Tempered Wire
  - Spring Wire
  - Brass Wire

A.B.N 56 069 602 955

HEAD OFFICE 22 Law Court Sunshine VIC 3020 Australia Ph: +61 3 9310 1111 Fax: +61 3 9310 2288